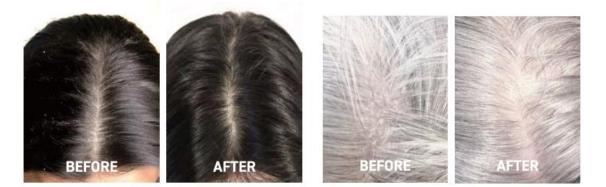

### HEALTHY HAIR AND SCALP FOLLICLE ENERGIZER

TARGET

CONSUMER

healthy scalp

DESCRIPTION

Women and Men looking to target areas of thinning and desire a

strengthen hair follicles. Protects and strengthens follicles for thicker, fuller-looking hair. Contains stimulating activators that assist in increasing cellular energy and microcirculation on the scalp, creating the foundation for healthy hair growth.

BENEFITS

KEY INGREDIENTS

- Targets areas of thinning and promotes healthy hair growth
- Inhibits the effects of DHT and strengthen hair follicles
- Unique botanical blend stimulates cellular energy and microcirculation
- Biotin helps strengthen the hair follicle
- Caffeine helps inhibit the effects of DHT on hair and scalp
- Panthenol helps strengthen the hair and improve moisture retention