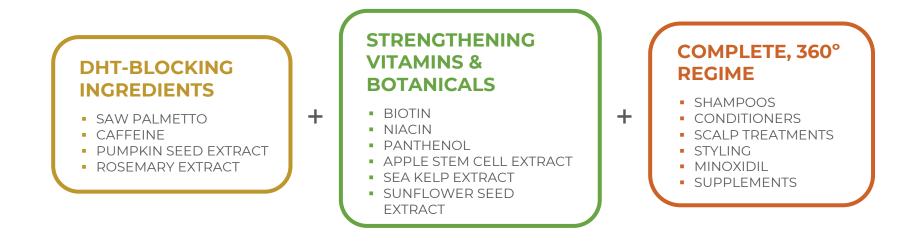

#### **OCEAN MARINE ALGAE**

High in vitamins and nutrients, provides the building blocks to nourish healthy hair and scalp while fighting the effects of DHT, a hormone linked to hair loss.

#### **BIOGENIC PENTAPEPTIDES**

A naturally occurring amino acid group often found in hair and skin serve to strengthen and fortify hair, creating thicker, fuller looking hair.

#### **BOTANICAL EXTRACTS**

Helps support healthy hair and assists in strengthening hair, creating the optimal environment for hair preservation and growth.