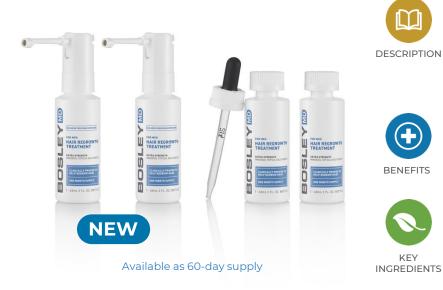

#### MEN'S HAIR REGROWTH TREATMENT

AVAILABLE WITH PRECISION SPRAYER OR DROPPER APPLICATION

- Men over 18 years of age with hair loss at the crown area
- Men looking to regrow hair

Clinically proven to regrow hair and slow down further hair loss, Hair Regrowth Treatment with Minoxidil in an exclusive formula for Men, is a leave-in, FDA-approved treatment available in a no-mess sprayer application or dropper application. Reactivate hair follicles to stimulate hair growth and fight hair loss with this clinically proven formula and achieve thicker, fuller looking hair.

- Helps regrow hair
- Helps slow down further hair loss
- FDA approved and clinically proven
- Active Ingredient: Minoxidil 5% w/v

#### WOMEN'S HAIR REGROWTH TREATMENT

AVAILABLE WITH PRECISION SPRAYER OR DROPPER APPLICATION

BENEFITS

KEY INGREDIENTS

HAIR REGROWTH

- Women over 18 years of age with hair loss at the crown area
- Women looking to regrow hair

Clinically proven to regrow hair and slow down further hair loss, Hair Regrowth Treatment with Minoxidil in an exclusive formula for Women, is a leave-in, FDA-approved treatment available in a no-mess sprayer application. Reactivate hair follicles to stimulate hair growth and fight hair loss with this clinically proven formula and achieve thicker, fuller looking hair.

- Helps regrow hair
- Helps slow down further hair loss
- No-mess sprayer application ensure precise delivery of product

Active Ingredient: Minoxidil 2% w/v

Available as 60-day supply